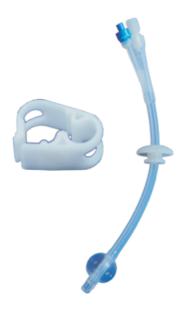

## **Replacement Peg Tube**

Used as a Replacement Gastrostomy Tube through an established Gastrostomy treatment.

## **PEG KIT CONTAINS:**

- 1 pc Gastrostomy Replacement Tube
- 1 pc 12 ml syringe
- 2 pc 10 ml Normal saline